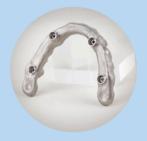

## HYBRID 3D Printed Malo Bridge

Using hybrid **additive** and **subtractive** manufacturing technologies.

Increase material efficiency and minimize material loss

Reduce milling time and enhance efficiency

Reduce bur wear and descrease replacement frequency

Enhance adhesion with rough surfaces created by 3D printed