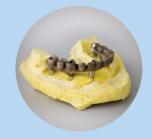

## HYBRID 3D Printed Malo Bridge

Using hybrid **additive** and **subtractive** manufacturing technologies.

Increase material efficiency and minimize material loss

Reduce milling time and enhance efficiency

Reduce bur wear and descrease replacement frequency

Enhance adhesion with rough surfaces created by 3D printed