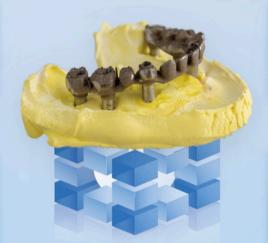

## HYBRID 3D Printed Malo Bridge

Using hybrid **additive** and **subtractive** manufacturing technologies.

Increase material efficiency and minimize material loss

Reduce milling time and enhance efficiency

Reduce bur wear and descrease replacement frequency

Enhance adhesion with rough surfaces created by 3D printed