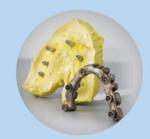

## HYBRID 3D Printed Malo Bridge

Using hybrid **additive** and **subtractive** manufacturing technologies.

Increase material efficiency and minimize material loss

Reduce milling time and enhance efficiency

Reduce bur wear and descrease replacement frequency

Enhance adhesion with rough surfaces created by 3D printed