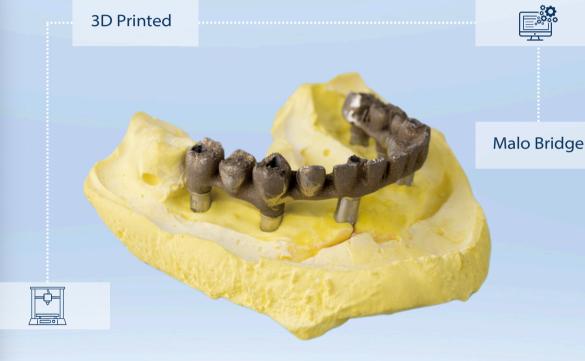

## HYBRID 3D PRINTED Malo Bridge www.certainteedconsultingandlab.com | 219-393-8661

## HYBRID 3D Printed Malo Bridge

Using hybrid **additive** and **subtractive** manufacturing technologies.

Increase material efficiency and minimize material loss

Reduce milling time and enhance efficiency

Reduce bur wear and descrease replacement frequency

Enhance adhesion with rough surfaces created by 3D printed